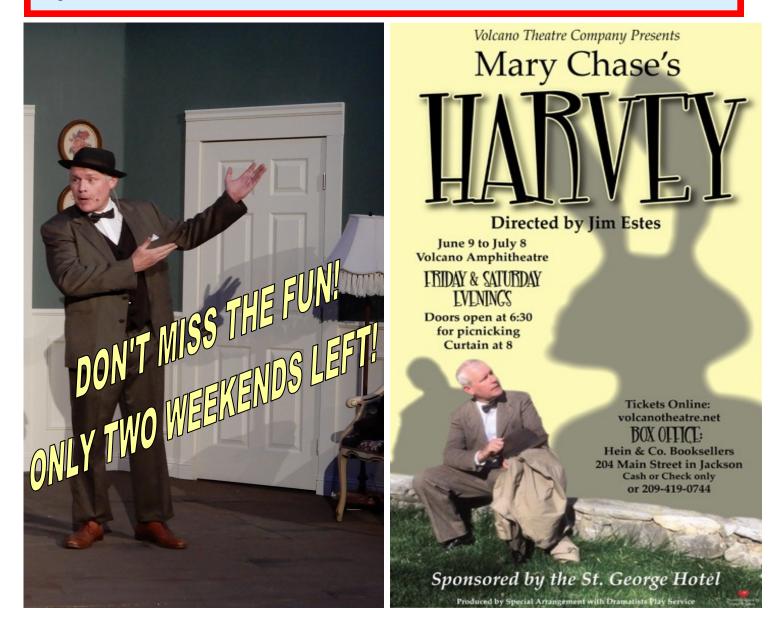

#### CALENDAR OF EVENTS:

Now thru July 8 – HARVEY performs in our Amphitheatre – see more in this issue! July 1 – Fourth of July Parade in Volcano . . . Come Parade with Us!! Meet 9 a.m. @ Cobblestone! July 10 – Board Meeting, Offices of Amador Community Foundation, Jackson, 6 p.m. August 4 – Opening for A MIDSUMMER NIGHT'S DREAM! Not-so-Shakespeare As You Think! August 20 and 21 – Auditions for A Charlie Brown Christmas

#### Cast of Harvey, left to right:

Kimberly Pearlman (Veta Louise Simmons), Shawn Fourby (Dr. Sanderson), Alana Hein (Myrtle Mae Simmons), Gina Serna (Mrs. Chauvenet), Alyssa Rehart (Nurse Kelly), Jessica Blankenship (Miss Johnson), Sid Cohen (Duane Wilson), Roxanne Fausett (Betty Chumley), Rocky Lane (Dr. Chumley), Shannon Whitaker (Nurse Dumphy), Harvey (himself), Robert Schell (Elwood P. Dowd) and Calvin Clements (Judge Gaffney). (Where is Alex??)